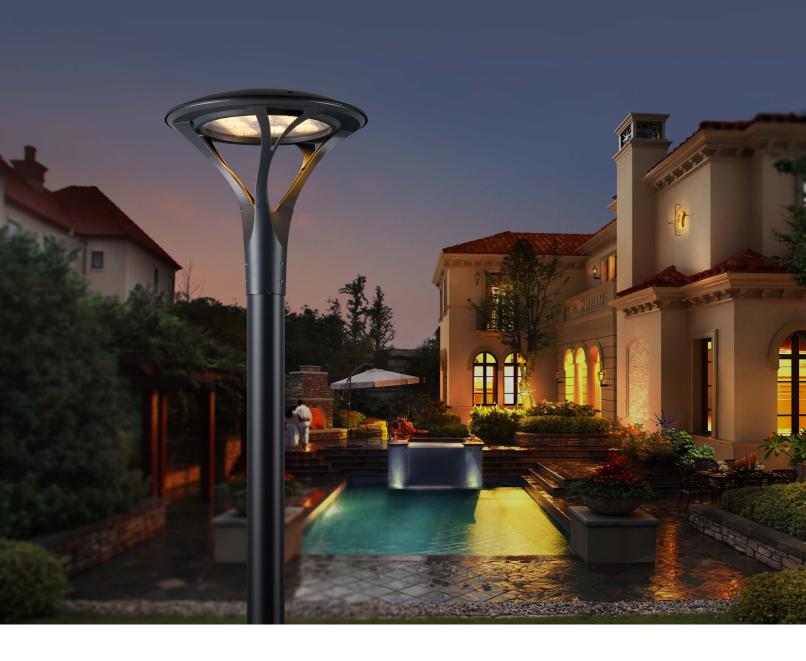

# VARESE-A Led Urban light series

VARESE-A as a new garden light series design, reflects the role of nature and the . desire to stay connected with a more organic urban environment

It relates to the pedestrian experience across an entire campus setting with a visually uniform family of products designed to enhance architectural applications.

#### **APPLICATIONS**

PARKS, PROMENADES & PATHWAYS

PEDESTRIAN AREAS & CYCLE PATHS

URBAN & RESIDENTIAL STREETS

VARESE- A / VARESE A-MINI