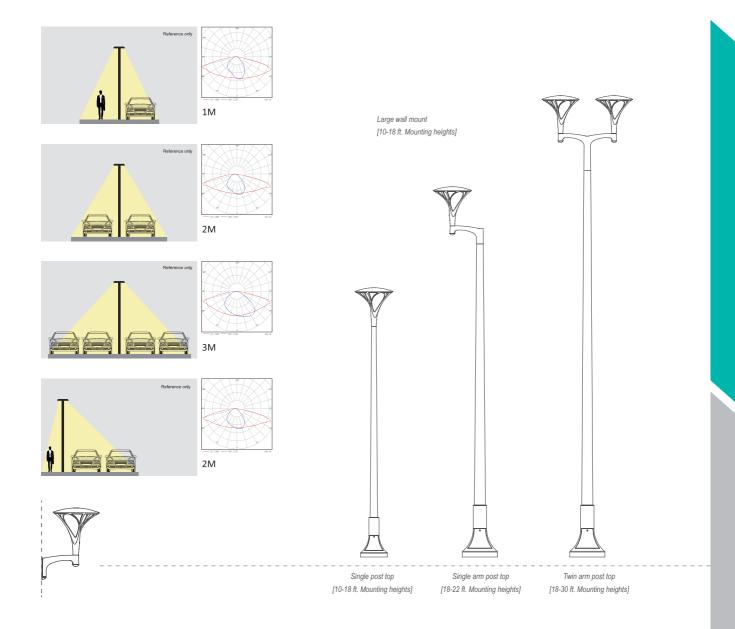

Can provide suitable light distribution scheme according to different usage scenarios,

#### **APPLICATIONS**

PARKS, PROMENADES & PATHWAYS

PEDESTRIAN AREAS & CYCLE PATHS

URBAN & RESIDENTIAL STREETS

VARESE- A / VARESE A-MINI