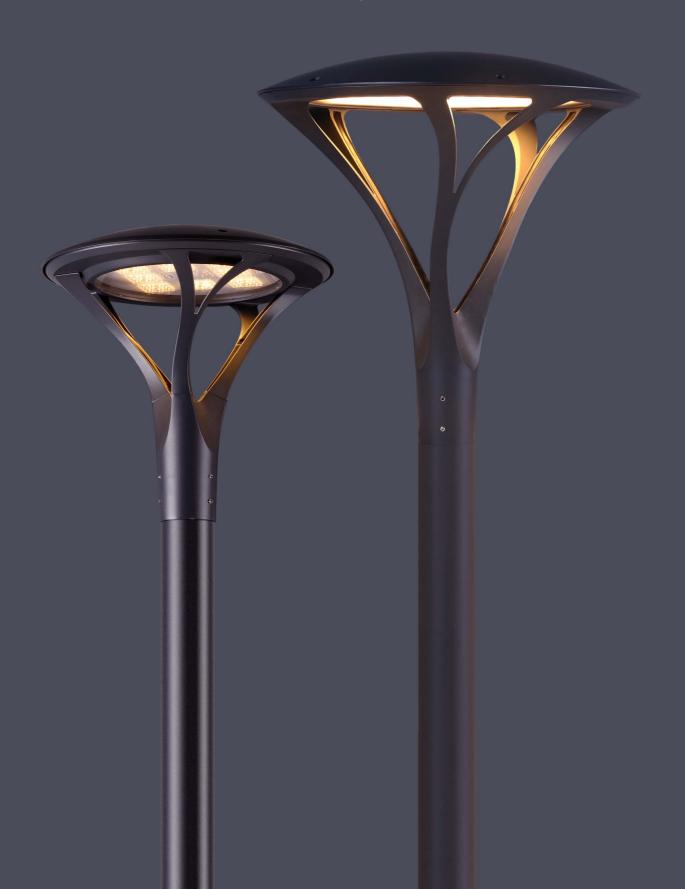

# VARESE-A Led Urban light series

VARESE-A as a new garden light series design, reflects the role of nature and the . desire to stay connected with a more organic urban environment

It relates to the pedestrian experience across an entire campus setting with a visually uniform family of products designed to enhance architectural applications.

## VARESE-A LED Urban light Specification

VARESE A-MINI

#### **APPLICATIONS**

PARKS, PROMENADES & PATHWAYS

PEDESTRIAN AREAS & CYCLE PATHS

URBAN & RESIDENTIAL STREETS

VARESE- A / VARESE A-MINI