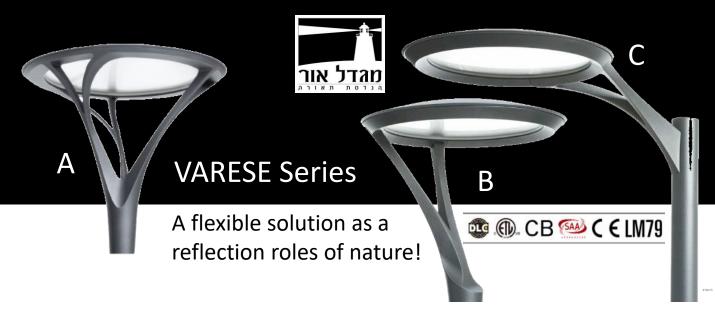

The VARESE Series is a flexible product with variety of mounting configurations, optic distributions & lumen packages. It can use for Parking areas to Pedestrian pathways.

The flexibility of a single post top or Twin mount arm allows the product to scale to landscapes or urban environments accordingly.

Decorative tapered aluminum poles are also available to complement the VARESE.

VISIT OUR WEBSITE. WWW.MIGDAL-OR.ORG to learn more about our products