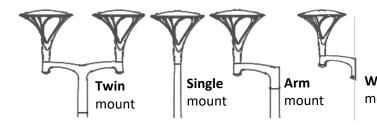

The VARESE Series is a flexible product with variety of mounting configurations, optic distributions & lumen packages. It can use for Parking areas to Pedestrian pathways.

The flexibility of a single post top or Twin mount arm allows the product to scale to landscapes or urban environments accordingly.