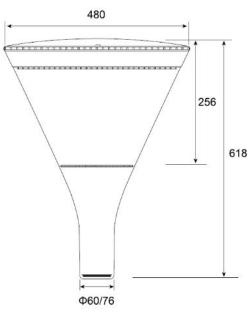

## SKY 1

Housing color: light Grey. Dark Grey. Black (or specified color)

LED model: high-power led on metal-core PCB

**Light distribute**: use optical PC secondary light distribution technology, viewing angle, light-gathering effects can be adjusted by various lens according demands

**Protection grade**: IP66 and meet the work requirements of external environment, in dust-proof and water jet-proof.

| SKY1 | Order code | power(W) | Temperature color | Luminous Flux of the luminaire(Im)-4000k<br>(T=85°C) | CRI | Input voltage |
|------|------------|----------|-------------------|------------------------------------------------------|-----|---------------|
|      | 2201       | 30       | 1750-6500k        | ≥2100                                                | >80 | 100-305Vac    |
|      | 2202       | 40       | 1750-6500k        | ≥2800                                                | >80 | 100-305Vac    |
|      | 2203       | 50       | 1750-6500k        | ≥3500                                                | >80 | 100-305Vac    |