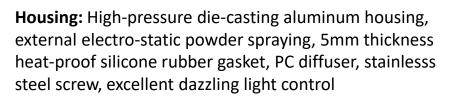

## SKY 1

Housing color: light Grey. Dark Grey. Black (or specified color)

LED model: high-power led on metal-core PCB

**Light distribute**: use optical PC secondary light distribution technology, viewing angle, light-gathering effects can be adjusted by various lens according demands

**Protection grade**: IP66 and meet the work requirements of external environment, in dust-proof and water jet-proof.

| SKY1 | Order code | power(W) | Temperature color | Luminous Flux of the luminaire(Im)-4000k<br>(T=85°C) | CRI | Input voltage |
|------|------------|----------|-------------------|------------------------------------------------------|-----|---------------|
|      | 2201       | 30       | 1750-6500k        | ≥2100                                                | >80 | 100-305Vac    |
|      | 2202       | 40       | 1750-6500k        | ≥2800                                                | >80 | 100-305Vac    |
|      | 2203       | 50       | 1750-6500k        | ≥3500                                                | >80 | 100-305Vac    |