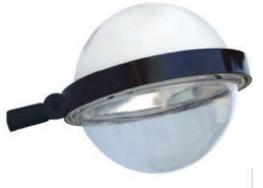

# URBINO LED Globe

### Specifications

**Colour Temperature** Efficacy **Colour Rendering Index** Voltage Markings LED Diffuser **Power factor** Driver Colour **Dimensions** (body) Mounting Materials Weight Sealing Ambient temp Material

Cool White 3000K- 6500K up to 144lm/W >70Ra 100-240Vac 50/60Hz CE LUMILEDS 5050 **Opal PC diffuser** >0.9 Philips or Meanwell Gray 502mm diameter V60 standard Gray/clear pc 50w-8.7kg, 95w-9.4kg **IP65** -25°C to +40°C Die casting aluminum