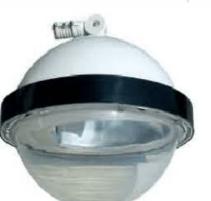

# URBINO LED Globe

### Specifications

**Colour Temperature** Efficacy **Colour Rendering Index** Voltage Markings LED Diffuser **Power factor** Driver Colour **Dimensions** (body) Mounting Materials Weight Sealing Ambient temp Material

Cool White 3000K- 6500K up to 144lm/W >70Ra 100-240Vac 50/60Hz CE LUMILEDS 5050 **Opal PC diffuser** >0.9 Philips or Meanwell Gray 502mm diameter V60 standard Gray/clear pc 50w-8.7kg, 95w-9.4kg **IP65** -25°C to +40°C Die casting aluminum