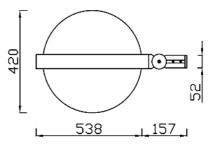

### Specifications

**Colour Temperature** Efficacy **Colour Rendering Index** Voltage Markings LED Diffuser **Power factor** Driver Colour **Dimensions** (body) Mounting Materials Weight Sealing Ambient temp Material

Cool White 3000K- 6500K up to 144lm/W >70Ra 100-240Vac 50/60Hz CE LUMILEDS 5050 **Opal PC diffuser** >0.9 Philips or Meanwell Gray 502mm diameter V60 standard Gray/clear pc 50w-8.7kg, 95w-9.4kg **IP65** -25°C to +40°C Die casting aluminum