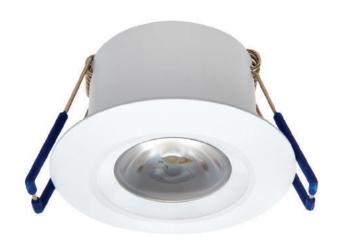

## LED1X3F

3W LED high power fixed downlight with 45° beam angle. Pre-wired & supplied with LED driver.

#### SIZE

| Depth: 52mm     |
|-----------------|
| Overall ø: 70mm |
| Cut Out ø: 55mm |
| FINISHES        |
| White           |
| Silver          |
| Chrome          |
|                 |

3W LED high power tilt downlight with 45° beam angle. Pre-wired & supplied with LED driver.