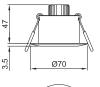

#### SIZE

| Depth: 52mm     |
|-----------------|
| Overall ø: 70mm |
| Cut Out ø: 55mm |
| FINISHES        |
| White           |
| Silver          |
| Chrome          |
|                 |

3W LED high power tilt downlight with 45° beam angle. Pre-wired & supplied with LED driver.