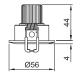

| SIZE            |
|-----------------|
| Depth: 48mm     |
| Overall ø: 56mm |
| Cut Out ø: 46mm |
| FINISHES        |
| White           |
| Silver          |
| Chrome          |
|                 |