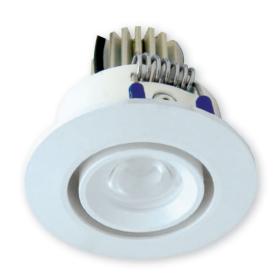

#### SIZE

| Depth: 52mm     |
|-----------------|
| Overall ø: 70mm |
| Cut Out ø: 55mm |
| FINISHES        |
| White           |
| Silver          |
| Chrome          |
|                 |

3W LED high power tilt downlight with 45° beam angle. Pre-wired & supplied with LED driver.

## **SPECIFICATION**

| Wattage      | 3W         |
|--------------|------------|
| Lumen Output | 141 lm     |
| Beam Angle   | 45°        |
| Colour Temp. | (WW) 3000K |
|              | (CW) 4000K |
| IP Rating    | IP20       |
|              | 11 20      |
| Class        | 20         |