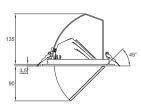

# \$40038

**SPECIFICATION** 

40W scoop LED downlight.

Wattage 40W 3050 lm Lumen Colour Temp. 4000K **IP** Rating IP20 Average Life 50,000 Hours CRI Ra 80 Beam Angle 60°

Depth: 146mm Overall ø: 190mm Cut Out ø: 170mm FINISH Matt White