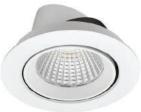

# LED High Power Scoop \*\*

LED

# \$40038

**SPECIFICATION** 

40W scoop LED downlight.

Wattage 40W 3050 lm Lumen Colour Temp. 4000K **IP** Rating IP20 Average Life 50,000 Hours CRI Ra 80 Beam Angle 60°

Depth: 146mm Overall ø: 190mm Cut Out ø: 170mm FINISH Matt White