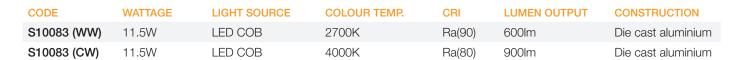

# S10083

Mini LED scoop downlight.

## **FEATURES:**

- Fast installation
- Plug & play
- High specification
- Supplied c/w Tridonic LED driver

### FINISHES:

- Matt White
- Chrome
- Satin Chrome

## DIMENSIONS:

- Height / Depth 54mm
- Front rim ø96mm
- Cutout ø90mm