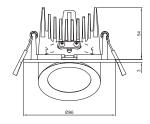

# \$40038

**SPECIFICATION** 

40W scoop LED downlight.

Wattage 40W 3050 lm Lumen Colour Temp. 4000K **IP** Rating IP20 Average Life 50,000 Hours CRI Ra 80 Beam Angle 60°

Depth: 146mm Overall ø: 190mm Cut Out ø: 170mm FINISH Matt White

# **FEATURES**

Plug & Play

:: High Output

:: Long Life

:: Driver Included Constant Current 1200mA

:: Zero maintenance