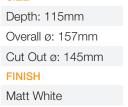

# \$40038

**SPECIFICATION** 

40W scoop LED downlight.

Wattage 40W 3050 lm Lumen Colour Temp. 4000K **IP** Rating IP20 Average Life 50,000 Hours CRI Ra 80 Beam Angle 60°

Depth: 146mm Overall ø: 190mm Cut Out ø: 170mm FINISH Matt White