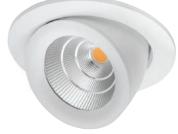

# LED High Power Scoop \*\*

LED

# \$40038

**SPECIFICATION** 

40W scoop LED downlight.

Wattage 40W 3050 lm Lumen Colour Temp. 4000K **IP** Rating IP20 Average Life 50,000 Hours CRI Ra 80 Beam Angle 60°

Depth: 146mm Overall ø: 190mm Cut Out ø: 170mm FINISH Matt White