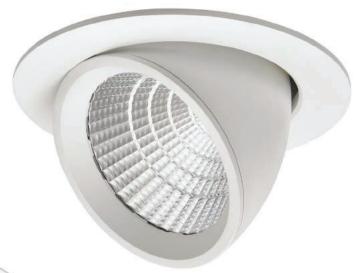

# LED High Power Scoop \*\*

LED

# \$40038

**SPECIFICATION** 

40W scoop LED downlight.

Wattage 40W 3050 lm Lumen Colour Temp. 4000K **IP** Rating IP20 Average Life 50,000 Hours CRI Ra 80 Beam Angle 60°

Depth: 146mm Overall ø: 190mm Cut Out ø: 170mm FINISH Matt White

# **FEATURES**

Plug & Play

:: High Output

:: Long Life

:: Driver Included Constant Current 1200mA

:: Zero maintenance