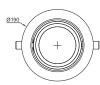

# \$40038

**SPECIFICATION** 

40W scoop LED downlight.

Wattage 40W 3050 lm Lumen Colour Temp. 4000K **IP** Rating IP20 Average Life 50,000 Hours CRI Ra 80 Beam Angle 60°

Depth: 146mm Overall ø: 190mm Cut Out ø: 170mm FINISH Matt White