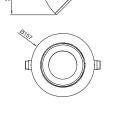

# LED Scoop \*\*

מגדל אור

LED





# S10083

Mini LED scoop downlight.











## **FEATURES:**

- Fast installation
- Plug & play
- High specification
- Supplied c/w Tridonic LED driver

### FINISHES:

- Matt White
- Chrome
- Satin Chrome

## DIMENSIONS:

- Height / Depth 54mm
- Front rim ø96mm
- Cutout ø90mm







# LED High Power Scoop \*\*













# S40019

**SPECIFICATION** 

22W scoop LED downlight.

Wattage 22W 1600 lm Lumen 4000K Colour Temp. **IP** Rating IP20 Average Life 50,000 Hours Class  $\parallel$ Beam Angle 38°



# **FEATURES**

:: Contemporary Design

:: Plug & Play

:: Heavy Duty Ceiling Springs

:: High Efficency

:: Long Life

:: Zero maintenance















# מגדל אור

# LED High Power Scoop \*\*





LED











# \$40038

**SPECIFICATION** 

40W scoop LED downlight.



Wattage 40W 3050 lm Lumen Colour Temp. 4000K **IP** Rating IP20 Average Life 50,000 Hours CRI Ra 80 Beam Angle 60°

Depth: 146mm Overall ø: 190mm Cut Out ø: 170mm FINISH Matt White

# **FEATURES**

Plug & Play

:: High Output

:: Long Life

:: Driver Included Constant Current 1200mA

:: Zero maintenance