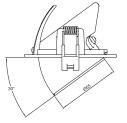

# S40019

**SPECIFICATION** 

22W scoop LED downlight.

Wattage 22W 1600 lm Lumen 4000K Colour Temp. **IP** Rating IP20 Average Life 50,000 Hours Class  $\parallel$ Beam Angle 38°

# **FEATURES**

:: Contemporary Design

:: Plug & Play

:: Heavy Duty Ceiling Springs

:: High Efficency

:: Long Life

:: Zero maintenance