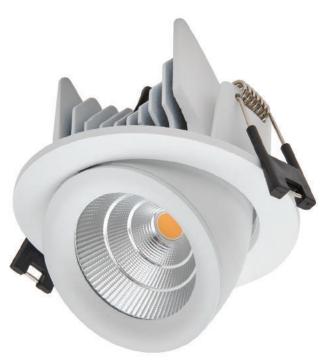

# LED High Power Scoop \*\*

LED

# \$40038

**SPECIFICATION** 

40W scoop LED downlight.

Wattage 40W 3050 lm Lumen Colour Temp. 4000K **IP** Rating IP20 Average Life 50,000 Hours CRI Ra 80 Beam Angle 60°

Depth: 146mm Overall ø: 190mm Cut Out ø: 170mm FINISH Matt White

# **FEATURES**

Plug & Play

:: High Output

:: Long Life

:: Driver Included Constant Current 1200mA

:: Zero maintenance