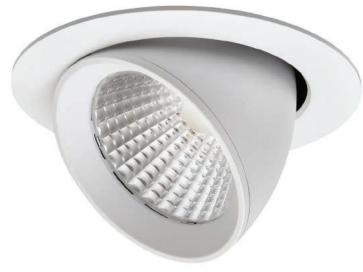

# LED High Power Scoop \*\*

LED

# \$40038

**SPECIFICATION** 

40W scoop LED downlight.

Wattage 40W 3050 lm Lumen Colour Temp. 4000K **IP** Rating IP20 Average Life 50,000 Hours CRI Ra 80 Beam Angle 60°

Depth: 146mm Overall ø: 190mm Cut Out ø: 170mm FINISH Matt White

# **FEATURES**

Plug & Play

:: High Output

:: Long Life

:: Driver Included Constant Current 1200mA

:: Zero maintenance