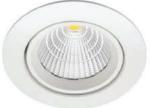

# S10083

Mini LED scoop downlight.

## **FEATURES:**

- Fast installation
- Plug & play
- High specification
- Supplied c/w Tridonic LED driver

### FINISHES:

- Matt White
- Chrome
- Satin Chrome

## DIMENSIONS:

- Height / Depth 54mm
- Front rim ø96mm
- Cutout ø90mm