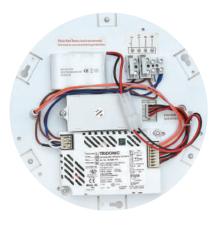

## EMSMDGEAR

3 Hour 14W LED emergency gear tray. Suitable for Maximo & Lunar.

| SPECIFICATION |           | SIZE     |
|---------------|-----------|----------|
| Wattage       | 14W       | Depth: 3 |
| Light Source  | LED / SMD | Overall  |

| SIZE             |  |
|------------------|--|
| Depth: 35mm      |  |
| Overall ø: 265mm |  |

Used on LED Lunar

Used on CFL Lunar