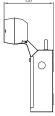

## EMTSLED

Height: 263mm Width: 293mm Depth: 137mm

SIZE

FINISH White / Black

Emergency LED twin spot, complete with 2x7W LED spots.

| SPECIFICATION |           |
|---------------|-----------|
| Wattage       | 2x 7W     |
| Light Source  | LED / SMD |
| IP Rating     | IP20      |
| Housing       | Steel     |
| Head Diffuser | PC        |