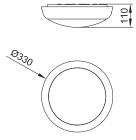

## **LUNAR3HR**

28W TC-DD lunar with maintained emergency gear (complete fitting). Powered by Tridonic.

| SPECIFICATION |      | SIZES                |
|---------------|------|----------------------|
| Wattage       | 28W  | Depth: 110mm         |
| Light Source  | 2D   | Overall ø: 326mm     |
| IP Rating     | IP65 | FINISHES             |
| Base/Rim      | PC   | White/Opal Diffuser  |
| Diffuser      | PC   | Chrome/Opal Diffuser |
|               |      | Silver/Opal Diffuser |