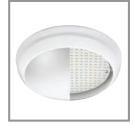

### SL3550 \*

3 hour 5W LED maintained emergency bulkhead. Non-maintained & maintained.

#### SPECIFICATION

| Wattage   | 5 W  |
|-----------|------|
| Lamp Type | LED  |
| IP Rating | IP65 |
| Base      | PC   |
| Diffuser  | PC   |
|           |      |

| SIZES              |
|--------------------|
| Length: 168mm      |
| Width: 119mm       |
| Depth: 86mm        |
| FINISHES           |
| White Base/        |
| Prismatic Diffuser |