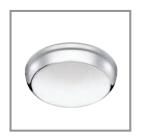

## **LUNAR3HR**

28W TC-DD lunar with maintained emergency gear (complete fitting). Powered by Tridonic.

| SPECIFICATION |      | SIZES                |
|---------------|------|----------------------|
| Wattage       | 28W  | Depth: 110mm         |
| Light Source  | 2D   | Overall ø: 326mm     |
| IP Rating     | IP65 | FINISHES             |
| Base/Rim      | PC   | White/Opal Diffuser  |
| Diffuser      | PC   | Chrome/Opal Diffuser |
|               |      | Silver/Opal Diffuser |