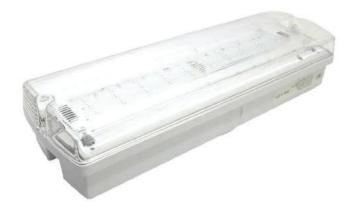

### SL3550 \*

3 hour 5W LED maintained emergency bulkhead. Non-maintained & maintained.

#### SPECIFICATION

| Wattage   | 5 W  |
|-----------|------|
| Lamp Type | LED  |
| IP Rating | IP65 |
| Base      | PC   |
| Diffuser  | PC   |
|           |      |

| SIZES              |
|--------------------|
| Length: 168mm      |
| Width: 119mm       |
| Depth: 86mm        |
| FINISHES           |
| White Base/        |
| Prismatic Diffuser |