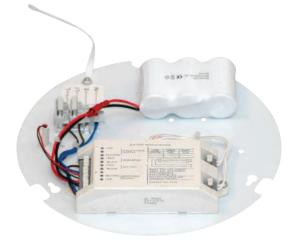

# Emergency Gear 🚸

Tridonic & Mackwell LED combos available

TC-DD combos available (CFL)

Tridonic & Mackwell

3 Hour 28W emergency gear tray. Suitable for Maximo & Lunar.

#### SPECIFICATION

| Wattage   | 28W   |
|-----------|-------|
| Lamp Type | TC-DD |
| Lamp Inc. | No    |
|           |       |

| SIZE             |
|------------------|
| Depth: 35mm      |
| Overall ø: 265mm |