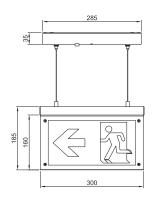

## Exit Signs 🟶

EMEXHANGRSET 3W Recessed (edge lit)

EMEXHANGSET 3W Surface hanging blade (suspended edge lit)

### LED EMERGENCY 3W LED emergency exit signs.

🔅 📢 📩 🖶 强 ແ

| CODE         | WATTAGE | LIGHT SOURCE | COLOUR TEMP. | IP RATING | CONSTRUCTION                                  |
|--------------|---------|--------------|--------------|-----------|-----------------------------------------------|
| EMEXHANGSET  | ЗW      | LED          | 6000K        | IP20      | Mild steel main construction. Acrylic graphic |
| EMEXHANGRSET | ЗW      | LED          | 6000K        | IP20      | Mild steel main construction. Acrylic graphic |