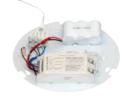

## EMSMDGEAR

3 Hour 14W LED emergency gear tray. Suitable for Maximo & Lunar.

| SPECIFICATION |           | SIZE     |
|---------------|-----------|----------|
| Wattage       | 14W       | Depth: 3 |
| Light Source  | LED / SMD | Overall  |

| SIZE             |  |
|------------------|--|
| Depth: 35mm      |  |
| Overall ø: 265mm |  |

Used on LED Lunar

Used on CFL Lunar