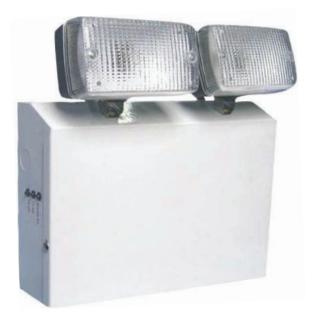

## EMTSLED

Height: 263mm Width: 293mm Depth: 137mm

SIZE

FINISH White / Black

Emergency LED twin spot, complete with 2x7W LED spots.

| SPECIFICATION |           |
|---------------|-----------|
| Wattage       | 2x 7W     |
| Light Source  | LED / SMD |
| IP Rating     | IP20      |
| Housing       | Steel     |
| Head Diffuser | PC        |