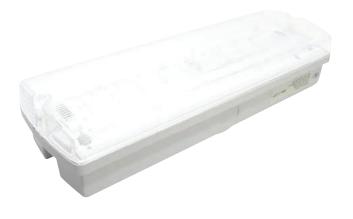

### EM8WM

1x 8W T5 maintained emergency bulkhead. Non-maintained also available (EM8WNM).

| SPECIFICATION |      | SIZES              |  |
|---------------|------|--------------------|--|
| Wattage       | 8W   | Length: 168mm      |  |
| Lamp Type     | Т5   | Width: 119mm       |  |
| Ballast       | HF   | Depth: 86mm        |  |
| IP Rating     | IP65 | FINISHES           |  |
| Base          | PC   | White Base/        |  |
| Diffuser      | PC   | Prismatic Diffuser |  |