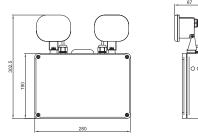

### S35040

Emergency twin spot, complete with 2x7W LED spots.

#### SPECIFICATION

| Wattage      | 2x 7W     |
|--------------|-----------|
| Light Source | LED / SMD |
| IP Rating    | IP65      |
| Housing      | PC        |
| Spot Heads   | PC        |

| SIZE          |  |
|---------------|--|
| Height: 303mm |  |
| Width: 280mm  |  |
| Depth: 95mm   |  |
| FINISH        |  |
| White / Black |  |