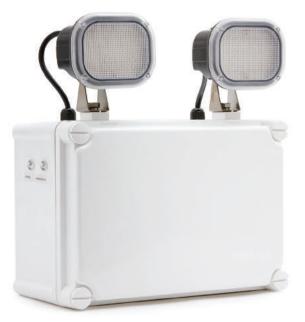

# Emergency Twin Spots 🏶

Auto test version available to order

### S35040

Emergency twin spot, complete with 2x7W LED spots.

#### SPECIFICATION

| Wattage      | 2x 7W     |
|--------------|-----------|
| Light Source | LED / SMD |
| IP Rating    | IP65      |
| Housing      | PC        |
| Spot Heads   | PC        |

| SIZE          |  |
|---------------|--|
| Height: 303mm |  |
| Width: 280mm  |  |
| Depth: 95mm   |  |
| FINISH        |  |
| White / Black |  |