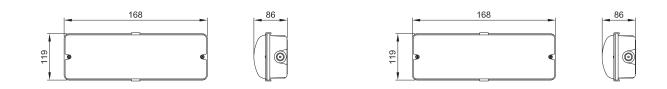

### SL3550 \*

3 hour 5W LED maintained emergency bulkhead. Non-maintained & maintained.

#### SPECIFICATION

| Wattage   | 5 W  |
|-----------|------|
| Lamp Type | LED  |
| IP Rating | IP65 |
| Base      | PC   |
| Diffuser  | PC   |
|           |      |

| SIZES              |
|--------------------|
| Length: 168mm      |
| Width: 119mm       |
| Depth: 86mm        |
| FINISHES           |
| White Base/        |
| Prismatic Diffuser |

### EM8WM

1x 8W T5 maintained emergency bulkhead. Non-maintained also available (EM8WNM).

| SPECIFICATION |      | SIZES              |  |
|---------------|------|--------------------|--|
| Wattage       | 8W   | Length: 168mm      |  |
| Lamp Type     | Т5   | Width: 119mm       |  |
| Ballast       | HF   | Depth: 86mm        |  |
| IP Rating     | IP65 | FINISHES           |  |
| Base          | PC   | White Base/        |  |
| Diffuser      | PC   | Prismatic Diffuser |  |