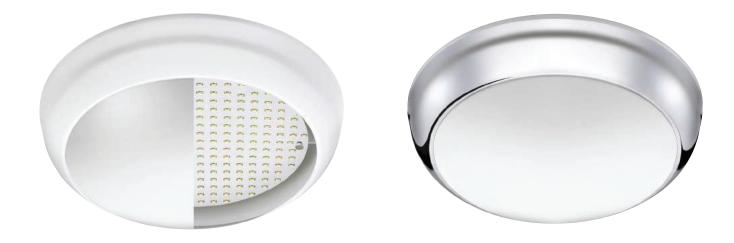

### EMSMDLUNAR

3 hour 14W LED maintained emergency luminaire. Powered by Tridonic.

## **LUNAR3HR**

28W TC-DD lunar with maintained emergency gear (complete fitting). Powered by Tridonic.

| SPECIFICATION |      | SIZES                |
|---------------|------|----------------------|
| Wattage       | 28W  | Depth: 110mm         |
| Light Source  | 2D   | Overall ø: 326mm     |
| IP Rating     | IP65 | FINISHES             |
| Base/Rim      | PC   | White/Opal Diffuser  |
| Diffuser      | PC   | Chrome/Opal Diffuser |
|               |      | Silver/Opal Diffuser |