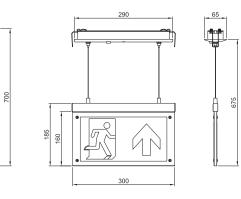

## Exit Signs 🟶

EMEXHANGRSET 3W Recessed (edge lit)

EMEXHANGSET 3W Surface hanging blade (suspended edge lit)

### LED EMERGENCY 3W LED emergency exit signs.

🔅 📢 📩 🖶 强 ແ

| CODE         | WATTAGE | LIGHT SOURCE | COLOUR TEMP. | IP RATING | CONSTRUCTION                                  |
|--------------|---------|--------------|--------------|-----------|-----------------------------------------------|
| EMEXHANGSET  | ЗW      | LED          | 6000K        | IP20      | Mild steel main construction. Acrylic graphic |
| EMEXHANGRSET | ЗW      | LED          | 6000K        | IP20      | Mild steel main construction. Acrylic graphic |