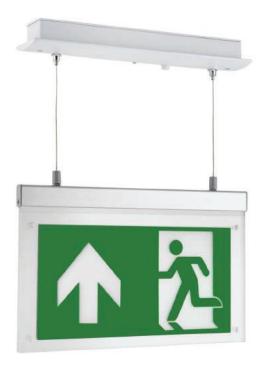

## Exit Signs 🟶

EMEXHANGRSET 3W Recessed (edge lit)

EMEXHANGSET 3W Surface hanging blade (suspended edge lit)

### LED EMERGENCY 3W LED emergency exit signs.

🔅 📢 📩 🖶 强 ແ

| CODE         | WATTAGE | LIGHT SOURCE | COLOUR TEMP. | IP RATING | CONSTRUCTION                                  |
|--------------|---------|--------------|--------------|-----------|-----------------------------------------------|
| EMEXHANGSET  | ЗW      | LED          | 6000K        | IP20      | Mild steel main construction. Acrylic graphic |
| EMEXHANGRSET | ЗW      | LED          | 6000K        | IP20      | Mild steel main construction. Acrylic graphic |