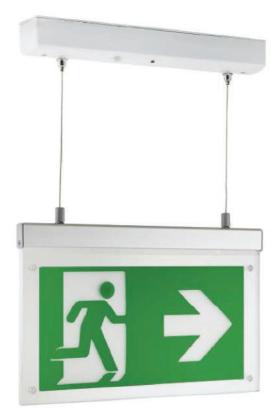

## Exit Signs 🟶

EMEXHANGRSET 3W Recessed (edge lit)

EMEXHANGSET 3W Surface hanging blade (suspended edge lit)

### LED EMERGENCY 3W LED emergency exit signs.

🔅 📢 📩 🖶 强 ແ

| CODE         | WATTAGE | LIGHT SOURCE | COLOUR TEMP. | IP RATING | CONSTRUCTION                                  |
|--------------|---------|--------------|--------------|-----------|-----------------------------------------------|
| EMEXHANGSET  | ЗW      | LED          | 6000K        | IP20      | Mild steel main construction. Acrylic graphic |
| EMEXHANGRSET | ЗW      | LED          | 6000K        | IP20      | Mild steel main construction. Acrylic graphic |