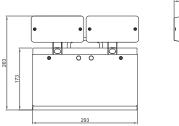

### S35040

Emergency twin spot, complete with 2x7W LED spots.

#### SPECIFICATION

| Wattage      | 2x 7W     |
|--------------|-----------|
| Light Source | LED / SMD |
| IP Rating    | IP65      |
| Housing      | PC        |
| Spot Heads   | PC        |

| SIZE          |  |
|---------------|--|
| Height: 303mm |  |
| Width: 280mm  |  |
| Depth: 95mm   |  |
| FINISH        |  |
| White / Black |  |