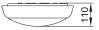

## **LUNAR3HR**

28W TC-DD lunar with maintained emergency gear (complete fitting). Powered by Tridonic.

| SPECIFICATION |      | SIZES                |
|---------------|------|----------------------|
| Wattage       | 28W  | Depth: 110mm         |
| Light Source  | 2D   | Overall ø: 326mm     |
| IP Rating     | IP65 | FINISHES             |
| Base/Rim      | PC   | White/Opal Diffuser  |
| Diffuser      | PC   | Chrome/Opal Diffuser |
|               |      | Silver/Opal Diffuser |