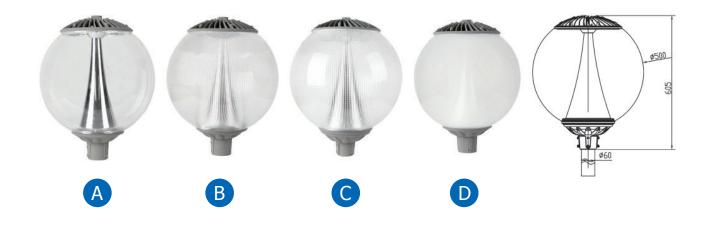

## MG-LED-046-500

## Specification:

| 1.LED Quantity:50pcs/60pcs/80pcs 3030 | 7.Color Rendering Index: >70   | 12.Material: Die casting Aluminum Alloy |
|---------------------------------------|--------------------------------|-----------------------------------------|
| 2.Power:50W/60W/80W                   | 8.LED Efficiency:100LM/W       | 13.Diffuser:Frosted ,Prismatic,         |
| 3.Input Voltage:100-240V/277V         | 9.Luminous Flux:5000LM/6000LM  | Clear PMMA                              |
| 4.Frequency Range:50-60HZ             | /8000LM                        | 14.IP Rate: IP65                        |
| 5.Power Factor: >0.9                  | 10.Work Temperature:-30°C-60°C | 15.Humidity:10%-90%                     |
| 6.Color Temperature:2700-6500K        | 11.Installation pole dia:60MM  | 16.LED Life: > 50000h                   |