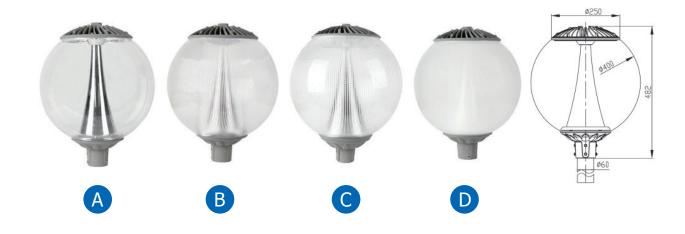

## MG-LED-046-400

## Specification:

| 1.LED Quantity:30pcs/40pcs 3030 | 7.Color Rendering Index: >70            | 13.Diffuser:Frosted ,Prismatic,Clear PMMA |
|---------------------------------|-----------------------------------------|-------------------------------------------|
| 2.Power:30W/40W                 | 8.LED Efficiency:100LM/W                | 14.IP Rate: IP65                          |
| 3.Input Voltage:100-240V/277V   | 9.Luminous Flux:3000LM/4000LM           | 15.Humidity:10%-90%                       |
| 4.Frequency Range:50-60HZ       | 10.Work Temperature:-30°C-60°C          | 16.LED Life: > 50000h                     |
| 5.Power Factor: > 0.9           | 11.Installation pole dia:60MM           |                                           |
| 6.Color Temperature:2700-6500K  | 12.Material: Die casting Aluminum Alloy |                                           |