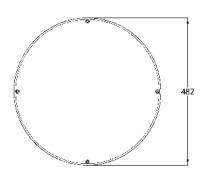

8.LED Efficiency:70LM/W

9.Luminous Flux:2100LM/2800LM /3500LM

10.Work Temperature:-30°C-60°C

11.Installation pole dia:60MM

12.Material: Die casting Aluminum Alloy

13.Diffuser:Clear PC

14.IP Rate: IP65

15.Humidity:10%-90%