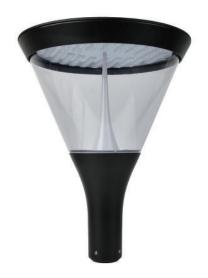

## MG-LED-050A

## Specification:

1.LED Quantity:1pc COB

2.Power:30W/40W/50W

3.Input Voltage:100-240V/277V

4.Frequency Range:50-60HZ

5.Power Factor: > 0.9

6.Color Temperature:2700-6500K

7.Color Rendering Index: > 70

8.LED Efficiency:70LM/W

9.Luminous Flux:2100LM/2800LM /3500LM

10.Work Temperature:-30°C-60°C

11.Installation pole dia:60MM

12.Material: Die casting Aluminum Alloy

13.Diffuser:Clear PC

14.IP Rate: IP65

15.Humidity:10%-90%

16.LED Life: > 50000h