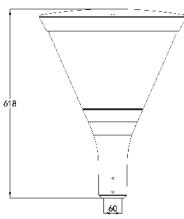

8.LED Efficiency:70LM/W

9.Luminous Flux:2100LM/2800LM /3500LM

10.Work Temperature:-30°C-60°C

11.Installation pole dia:60MM

12.Material: Die casting Aluminum Alloy

13.Diffuser:Clear PC

14.IP Rate: IP65

15.Humidity:10%-90%