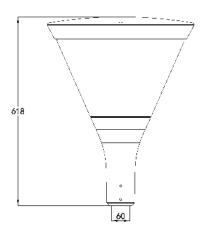

8.LED Efficiency:70LM/W

9.Luminous Flux:2100LM/2800LM /3500LM

10.Work Temperature:-30°C-60°C

11.Installation pole dia:60MM

12.Material: Die casting Aluminum Alloy

13.Diffuser:Clear PC

14.IP Rate: IP65

15.Humidity:10%-90%