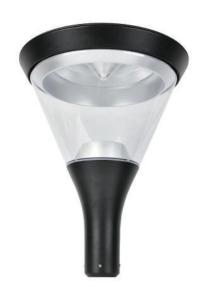

## MG-LED-050A

## Specification:

1.LED Quantity:1pc COB

2.Power:30W/40W/50W

3.Input Voltage:100-240V/277V

4.Frequency Range:50-60HZ

5.Power Factor: > 0.9

6.Color Temperature:2700-6500K

7.Color Rendering Index: > 70

8.LED Efficiency:70LM/W

9.Luminous Flux:2100LM/2800LM /3500LM

10.Work Temperature:-30°C-60°C

11.Installation pole dia:60MM

12.Material: Die casting Aluminum Alloy

13.Diffuser:Clear PC

14.IP Rate: IP65

15.Humidity:10%-90%

16.LED Life: > 50000h